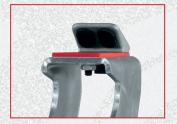

## **TECO 270 BIKE**

The 4-jaw turntable plate is completely **NEW** and allows great versatility when working with rims from 4" up to 26"

The clamping system is equipped with plastic protections to avoid scratching the rims.