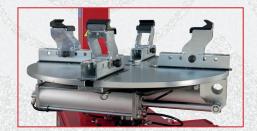

## **TECO 270 BIKE**

The 4-jaw turntable plate is completely **NEW** and allows great versatility when working with rims from 4" up to 26"

The clamping system is equipped with plastic protections to avoid scratching the rims.