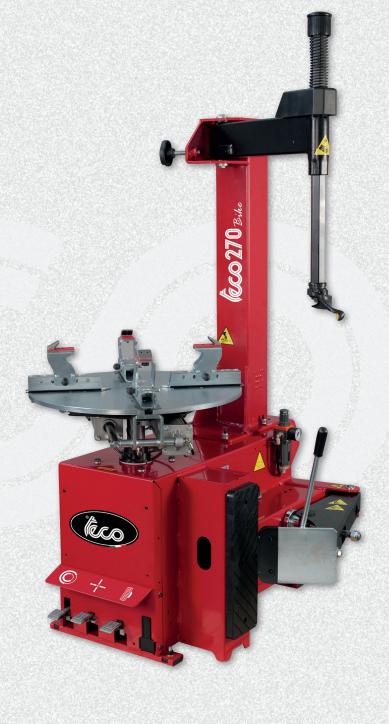

## **TECO 270 BIKE**

The 4-jaw turntable plate is completely **NEW** and allows great versatility when working with rims from 4" up to 26"

The clamping system is equipped with plastic protections to avoid scratching the rims.