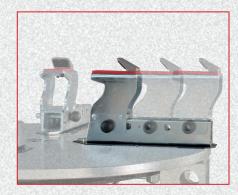

Great attention has been paid to the details that characterise this new tyre changer, which will allow us to offer a tyre changing service of the highest quality

Let's have a look at them:

The new **TECO 270 Bike** features a dedicated motorbike bead breaking blade with plastic protection included to safeguard the rims and not to scratch them.