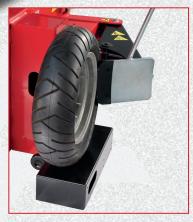

## 23/10/2023

Removable platform for small wheels for an efficient bead breaking at all times

8-11100463 REMOVABLE PLATFORM FOR BIKE WHEEL

The release of this new model is imminent. As of **November** it will be included in the price lists.