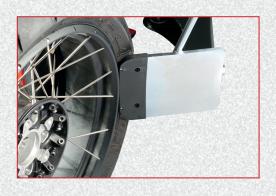

Great attention has been paid to the details that characterise this new tyre changer, which will allow us to offer a tyre changing service of the highest quality

Let's have a look at them:

The new **TECO 270 Bike** features a dedicated motorbike bead breaking blade with plastic protection included to safeguard the rims and not to scratch them.