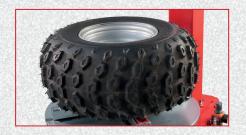

to offer a tyre changing service of the highest quality

Let's have a look at them:

The new **TECO 270 Bike** features a dedicated motorbike bead breaking blade with plastic protection included to safeguard the rims and not to scratch them.







23/10/2023

## **TECO 270 BIKE**

The 4-jaw turntable plate is completely **NEW** and allows great versatility when working with rims from 4" up to 26"







The clamping system is equipped with plastic protections to avoid scratching the rims.



The accessories developed for this new tyre changer will ensure total coverage of all motorbike wheels on the road.

For **HIGH-PROFILE** wheels or with **PROTRUDING SPOKES 8-11100461** RACING BIKE TURNTABLE JAW KIT 8"-26"







For **QUAD** wheels **8-11100462** ATV TURNTABLE PLATE JAW KIT 5"-18"











## 23/10/2023



Removable platform for small wheels for an efficient bead breaking at all times

8-11100463 REMOVABLE PLATFORM FOR BIKE WHEEL

The release of this new model is imminent. As of **November** it will be included in the price lists.

The available versions are as follows:

| CODE          | DESCRIPTION            |
|---------------|------------------------|
| 0-11638201/00 | TECO 270 BIKE 400/3/50 |
| 0-11638202/00 | TECO 270 BIKE 230/3/50 |
| 0-11638203/00 | TECO 270 BIKE 230/1/50 |
| 0-11638204/00 | TECO 270 BIKE 230/1/60 |
| 0-11638205/00 | TECO 270 BIKE 115/1/60 |

For any further information on the new model **TECO 270 Bike**, please refer to the relevant brochure.