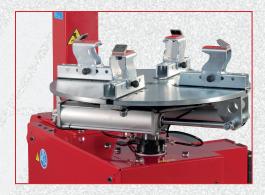

## **TECO 270 BIKE**

The 4-jaw turntable plate is completely **NEW** and allows great versatility when working with rims from 4" up to 26"

The clamping system is equipped with plastic protections to avoid scratching the rims.