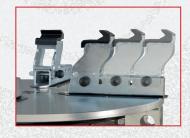

## **TECO 270 BIKE**

The 4-jaw turntable plate is completely **NEW** and allows great versatility when working with rims from 4" up to 26"

The clamping system is equipped with plastic protections to avoid scratching the rims.